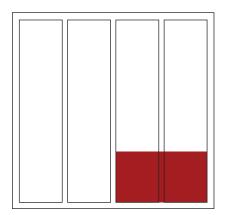

#### Half PAGE

4 columns x 10 inches

2 columns x 10 inches

Quarter PAGE Eighth PAGE

2 columns x 5 inches

2 columns x 2.5 inches

| COLUMNS | 1      | 2    | 3    | 4     |
|---------|--------|------|------|-------|
| WIDTH   | 2.4375 | 5.04 | 7.65 | 10.25 |

## visual classified

one column x 1.25 inches