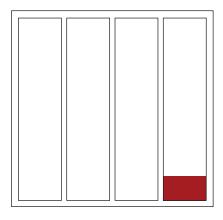

#### **AD SIZES & RATES: Print**

#### Half PAGE

4 columns x 10 inches

2 columns x 10 inches

Quarter PAGE Eighth PAGE

2 columns x 5 inches

2 columns x 2.5 inches

| COLUMNS | 1      | 2    | 3    | 4     |
|---------|--------|------|------|-------|
| WIDTH   | 2.4375 | 5.04 | 7.65 | 10.25 |