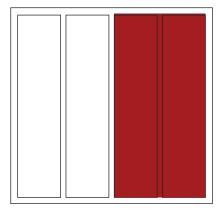

#### Half PAGE

4 columns x 10 inches

2 columns x 10 inches

Quarter PAGE Eighth PAGE

2 columns x 5 inches

2 columns x 2.5 inches

| COLUMNS | 1      | 2    | 3    | 4     |
|---------|--------|------|------|-------|
| WIDTH   | 2.4375 | 5.04 | 7.65 | 10.25 |