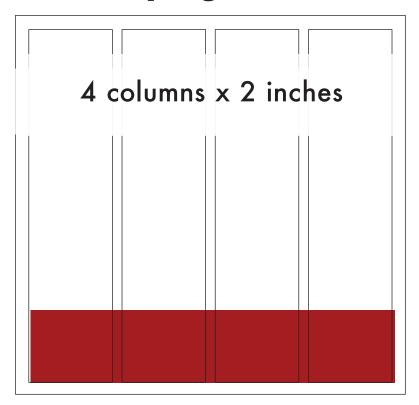

#### **AD SIZES & RATES: Print**

#### Half PAGE

4 columns x 10 inches

2 columns x 10 inches

Quarter PAGE Eighth PAGE

2 columns x 5 inches

2 columns x 2.5 inches

| COLUMNS | 1      | 2    | 3    | 4     |
|---------|--------|------|------|-------|
| WIDTH   | 2.4375 | 5.04 | 7.65 | 10.25 |