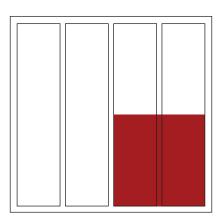

#### Half PAGE

4 columns x 10 inches

2 columns x 10 inches

Quarter PAGE Eighth PAGE

2 columns x 5 inches

2 columns x 2.5 inches

| COLUMNS | 1      | 2    | 3    | 4     |
|---------|--------|------|------|-------|
| WIDTH   | 2.4375 | 5.04 | 7.65 | 10.25 |