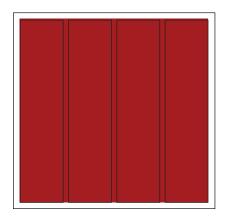

### Full PAGE

#### Half PAGE

4 columns x 10 inches

2 columns x 10 inches

Quarter PAGE Eighth PAGE

2 columns x 5 inches

2 columns x 2.5 inches

| COLUMNS | 1      | 2    | 3    | 4     |
|---------|--------|------|------|-------|
| WIDTH   | 2.4375 | 5.04 | 7.65 | 10.25 |